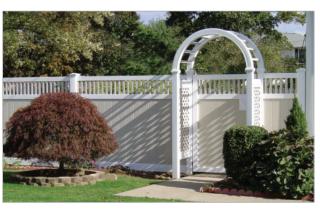

#### ARBORS |

**An Arbor** is a great addition to any entranceway and can accent your fence or can stand on their own. Our Arbors are offered with both diagonal and square lattice side panels as well as custom side panel designs. Arbors are structurally strong enough to hang a walk gate and can be custom built to fit most gate openings. Available in stock sizes of 3′, 4′ and 5′ wide. As our standard, our Arbors are built with two heavy duty posts.

| DELUXE ARBOR STANDARD MINI LATTICE |

DELUXE ARBOR UPGRADED — DELUXE LATTICE 2 TONE

| CROWNED ARBOR |

ARBOR with CUSTOM SIDES and EXTRA COLLAR ACCENT

| ARCH FOR GATE OPENING |

| STANDARD PERGOLA IN SANDSTONE & ADOBE |