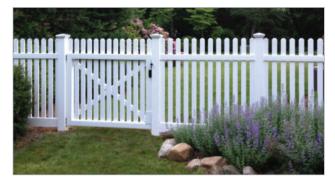

#### PICKET STYLES | ILLINOIS

We offer our Picket styles in heights ranging from 2 to 6 feet.

**The Illinois** section comes standard 2" spaced but can be modified with narrower spacing for pool enclosures, or made wider if necessary. We offer the Illinois fence and matching gate in straight, scalloped, stepped and crown designs.

ILLINOIS SCALLOPED

5 1/2' High and up fencing get a Middle Rail or a High Middle Rail.

| ILLINOIS |

ILLINOIS