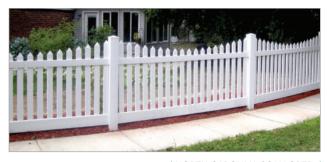

#### PICKET STYLES | ILLINOIS

We offer our Picket styles in heights ranging from 2 to 6 feet.

**The Illinois** section comes standard 2" spaced but can be modified with narrower spacing for pool enclosures, or made wider if necessary. We offer the Illinois fence and matching gate in straight, scalloped, stepped and crown designs.

ILLINOIS SCALLOPED

5 1/2' High and up fencing get a Middle Rail or a High Middle Rail.

| ILLINOIS |

ILLINOIS