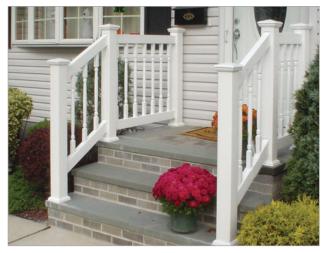

# RAILINGS & PORCH POSTS | NEWEL POSTS

Interstate's Railing Systems and Posts add safety to any deck, porch, or stairway, without sacrificing style and visual appeal.

T-Rail Tops are not available in Gray or Cedar Grain.

| MADISON T-RAIL TOP with MADISON NEWEL & PORCH POSTS |

| RICHMOND T-RAIL TOP & ROUND COLUMNS |

| KINZER T-RAIL TOP with KINZER PORCH POSTS |

KANSAS with 2 X 3 1/2 RAIL