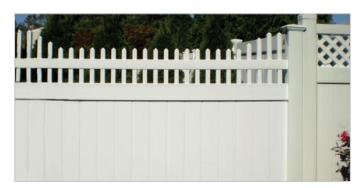

# PRIVACY STYLES | OKLAHOMA SOLID

**The Oklahoma Style** is the most commonly sold vinyl fence style for its diverse applications and maximum privacy. These sections are manufactured with our full privacy interlocking tongue & groove board and heavy duty 2" x 6" steel reinforced bottom rail. We offer the Oklahoma fence and matching gate in scalloped and crowned designs.

#### The Oklahoma Privacy styles are available in heights ranging from 3 to 8 feet.

OKLAHOMA |

OKLAHOMA with OKLAHOMA TOPPER

| OKLAHOMA with DIAGONAL MINI LATTICE TOPPER | 2 Tone

| OKLAHOMA with SQUARE MINI LATTICE TOPPER |

| OKLAHOMA DELUXE DIAGONAL LATTICE and a CROWNED WALK GATE |

OKLAHOMA with OPEN SPINDLE

| OKLAHOMA with OLD ENGLISH LATTICE | 1 1/2' Topper

| OKLAHOMA with CLOSED SPINDLE TOPPER |

| OKLAHOMA with SCALLOPED OPEN SPINDLE TOPPER | 2 Tone