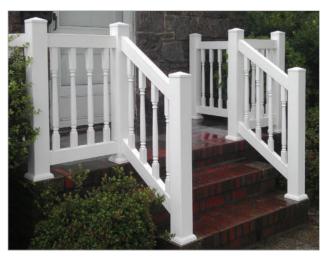

# RAILINGS & PORCH POSTS | RAILING

Interstate's Railing Systems and Posts add safety to any deck, porch, or stairway, without sacrificing style and visual appeal.

T-Rail Tops are not available in Gray or Cedar Grain.

| KANSAS STANDARD TOP | Available in Cedar Grain

| RICHMOND STANDARD TOP |

| MADISON STANDARD TOP |

KANSAS with T-RAIL

| KINZER T-RAIL TOP with KINZER NEWEL POSTS |