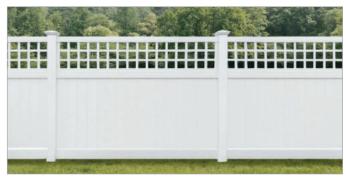

#### **TOPPER STYLES** | Can be used with any Privacy and Semi-Privacy styles.

| MINI DIAGONAL LATTICE | Not available in Gray

| DELUXE DIAGONAL LATTICE | Not available in Gray or Cedar Grain

OPEN SPINDLE

 $\mid \mbox{MINI SQUARE LATTICE} \mid \mbox{Not available in Gray or Cedar Grain}$ 

CROWN DIAGONAL MINI LATTICE

| SCALLOPED DIAGONAL MINI LATTICE | Not available in Gray

| SCALLOPED OPEN SPINDLE |

| OLD ENGLISH | Not available in Cedar Grain