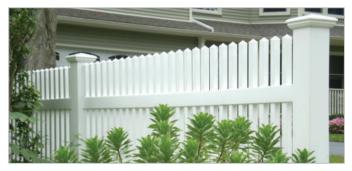

# PRIVACY STYLES | OKLAHOMA SOLID

**The Oklahoma Style** is the most commonly sold vinyl fence style for its diverse applications and maximum privacy. These sections are manufactured with our full privacy interlocking tongue & groove board and heavy duty 2" x 6" steel reinforced bottom rail. We offer the Oklahoma fence and matching gate in scalloped and crowned designs.

#### The Oklahoma Privacy styles are available in heights ranging from 3 to 8 feet.

OKLAHOMA |

OKLAHOMA with OKLAHOMA TOPPER

| OKLAHOMA with DIAGONAL MINI LATTICE TOPPER | 2 Tone

| OKLAHOMA with SQUARE MINI LATTICE TOPPER |