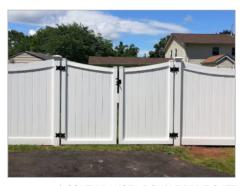

#### **GATES**

**Interstate's Gates** Our gates are known in the fence industry as being one of, if not the strongest PVC gate made. Our patented welded gate profile is square rather than rectangle, which makes it structurally stronger. The wall of the profile is doubled, serving two purposes. First is that it is twice the surface to be welded for double the strength. Second is the gate hardware is secured into two walls rather than just one wall of PVC. All gates include our patented Positive Gate Stop to help protect the gate and latch in case of a hard slam. Be sure to always leave your gates closed. Please ask the sales representative at your home to show you the sample gate corner and ask other companies to show you their gate.

OKLAHOMA with CLOSED SPINDLE GATE |

| ILLINOIS SCALLOPED DOUBLE DRIVE GATE [Single Scallop] |

| OKLAHOMA with SCALLOPED OPEN SPINDLE [Each Leaf Scalloped] | 2 Tone

| SOUTH DAKOTA DOUBLE DRIVE GATE [Single Scallop] |

| ILLINOIS SCALLOPED WALK GATE |

OKLAHOMA with MINI DIAGONAL LATTICE DOUBLE DRIVE GATE with SINGLE SCALLOP