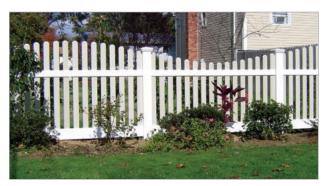

#### PICKET STYLES | ILLINOIS

We offer our Picket styles in heights ranging from 2 to 6 feet.

**The Illinois** section comes standard 2" spaced but can be modified with narrower spacing for pool enclosures, or made wider if necessary. We offer the Illinois fence and matching gate in straight, scalloped, stepped and crown designs.

ILLINOIS SCALLOPED

5 1/2' High and up fencing get a Middle Rail or a High Middle Rail.

| ILLINOIS |

ILLINOIS