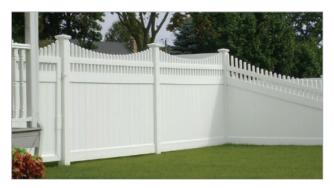

# PRIVACY STYLES | OKLAHOMA SOLID

**The Oklahoma Style** is the most commonly sold vinyl fence style for its diverse applications and maximum privacy. These sections are manufactured with our full privacy interlocking tongue & groove board and heavy duty 2" x 6" steel reinforced bottom rail. We offer the Oklahoma fence and matching gate in scalloped and crowned designs.

#### The Oklahoma Privacy styles are available in heights ranging from 3 to 8 feet.

OKLAHOMA |

OKLAHOMA with OKLAHOMA TOPPER

| OKLAHOMA with DIAGONAL MINI LATTICE TOPPER | 2 Tone

| OKLAHOMA with SQUARE MINI LATTICE TOPPER |