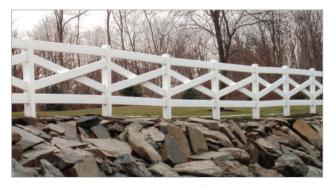

#### POST & RAIL |

**Our Post & Rail** is an affordable option for dividing large properties, great along roadways, and as a corral for horses and livestock. Post & Rail styles are available in 2-Rail, 3-Rail, and 4-Rail fencing.

| STANDARD POST & RAIL with added WELDED WIRE | Offered in 2 – 4 horizontal rails

 $\mid$  CROSS BUCK  $\mid$  Offered in 2 – 3 horizontal rails

| DIAMOND POST & RAIL | Offered in 2 – 4 horizontal rails Not available in Gray or Cedar Grain