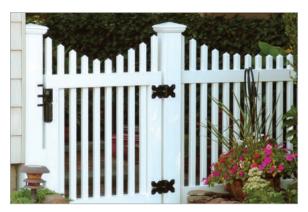

#### **GATES**

**Interstate's Gates** Our gates are known in the fence industry as being one of, if not the strongest PVC gate made. Our patented welded gate profile is square rather than rectangle, which makes it structurally stronger. The wall of the profile is doubled, serving two purposes. First is that it is twice the surface to be welded for double the strength. Second is the gate hardware is secured into two walls rather than just one wall of PVC. All gates include our patented Positive Gate Stop to help protect the gate and latch in case of a hard slam. Be sure to always leave your gates closed. Please ask the sales representative at your home to show you the sample gate corner and ask other companies to show you their gate.

**GATE STOP:** This positive stop, at ented by Interstate, is an additional piece of gate hardward that you will only find in our system. This stop is an insurance policy for all gates as it absorbs the violent act of the gate slamming and many times help protect against the resulting stress fractures and gate failure. Our gate stop is included with every walk and drive gate.