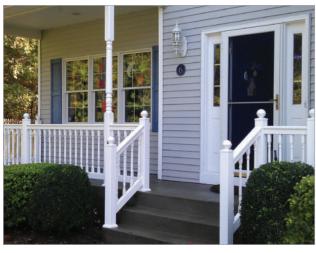

# RAILINGS & PORCH POSTS | RAILING

Interstate's Railing Systems and Posts add safety to any deck, porch, or stairway, without sacrificing style and visual appeal.

T-Rail Tops are not available in Gray or Cedar Grain.

| KANSAS STANDARD TOP | Available in Cedar Grain

| RICHMOND STANDARD TOP |

| MADISON STANDARD TOP |

KANSAS with T-RAIL

| KINZER T-RAIL TOP with KINZER NEWEL POSTS |