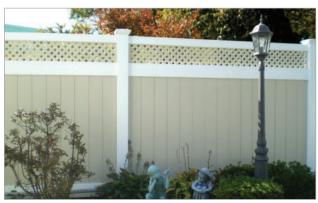

#### SEMI-PRIVACY STYLES | SOUTH DAKOTA

**Semi-Privacy Styles** allow light and air to pass through the fence and give your yard an open, yet private feel. Our South Dakota and Colorado Styles can stand on their own, or with one of our topper designs.

#### The Semi-Privacy styles are available in heights ranging from 3 to 8 feet.

| SOUTH DAKOTA | 2 Tone

| SOUTH DAKOTA with SCALLOPED OPEN SPINDLE TOPPER |

# **SEMI-PRIVACY STYLES** | COLORADO

Semi-Privacy Styles allow light and air to pass through the fence and give your yard an open yet private feel. Our South Dakota and Colorado Styles can stand on their own, or with one of our topper designs.

#### The Colorado Privacy styles are available in heights ranging from 3 to 8 feet.

| COLORADO with MINI SQUARE LATTICE TOPPER | 2 Tone

| COLORADO with MINI DIAGONAL LATTICE TOPPER

| COLORADO with CLOSED SPINDLE TOPPER | 2 Tone