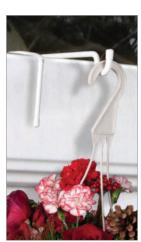

#### **DECORATIVE UPGRADES**

We welcome you to add something different to your fence to make that curb appeal even more appealing. We have plant hangers that can hang from a post, as well as ones that hang from privacy or semi-privacy sections (without toppers). The Deco Rail adds a bit more depth to the look of the fence. Fence Certs come in many styles, as well as any letter initial to represent the family name.

| DECO RAIL | White only

| PLANT HANGER |