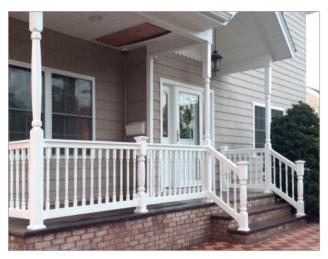

# RAILINGS & PORCH POSTS | NEWEL POSTS

Interstate's Railing Systems and Posts add safety to any deck, porch, or stairway, without sacrificing style and visual appeal.

T-Rail Tops are not available in Gray or Cedar Grain.

| MADISON T-RAIL TOP with MADISON NEWEL & PORCH POSTS |

| RICHMOND T-RAIL TOP & ROUND COLUMNS |

| KINZER T-RAIL TOP with KINZER PORCH POSTS |

KANSAS with 2 X 3 1/2 RAIL