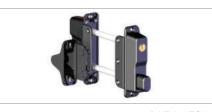

**GATE STOP:** This positive stop, at ented by Interstate, is an additional piece of gate hardward that you will only find in our system. This stop is an insurance policy for all gates as it absorbs the violent act of the gate slamming and many times help protect against the resulting stress fractures and gate failure. Our gate stop is included with every walk and drive gate.

#### **GATES**

**Interstate's Gates** Our gates are known in the fence industry as being one of, if not the strongest PVC gate made. Our patented welded gate profile is square rather than rectangle, which makes it structurally stronger. The wall of the profile is doubled, serving two purposes. First is that it is twice the surface to be welded for double the strength. Second is the gate hardware is secured into two walls rather than just one wall of PVC. All gates include our patented Positive Gate Stop to help protect the gate and latch in case of a hard slam. Be sure to always leave your gates closed. Please ask the sales representative at your home to show you the sample gate corner and ask other companies to show you their gate.