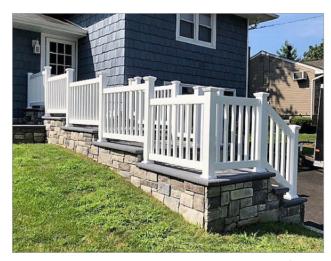

# RAILINGS & PORCH POSTS | RAILING

Interstate's Railing Systems and Posts add safety to any deck, porch, or stairway, without sacrificing style and visual appeal.

T-Rail Tops are not available in Gray or Cedar Grain.

# RAILINGS & PORCH POSTS | NEWEL POSTS

Interstate's Railing Systems and Posts add safety to any deck, porch, or stairway, without sacrificing style and visual appeal.

T-Rail Tops are not available in Gray or Cedar Grain.