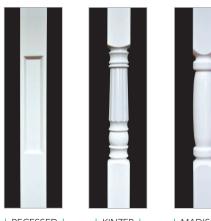

# RAILINGS & PORCH POSTS | NEWEL POSTS

| RECESSED | | KINZER |

MADISON

As a standard, all railings are spaced slightly less than 31/2"; custom spacing is available.

Posts and Spindles are available in White, Tan and Adobe. Adobe is a Special Order.