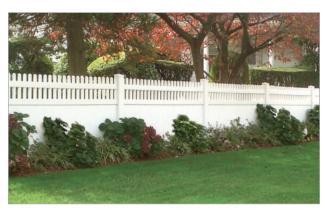

#### SEMI-PRIVACY STYLES | SOUTH DAKOTA

**Semi-Privacy Styles** allow light and air to pass through the fence and give your yard an open, yet private feel. Our South Dakota and Colorado Styles can stand on their own, or with one of our topper designs.

#### The Semi-Privacy styles are available in heights ranging from 3 to 8 feet.

| SOUTH DAKOTA | 2 Tone

| SOUTH DAKOTA with SCALLOPED OPEN SPINDLE TOPPER |