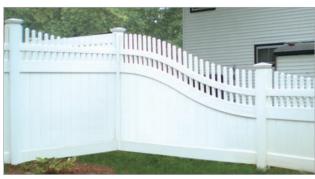

#### CUSTOM | SWEEPS • BENDS • RADIUS • DECO RAILING • CAP RAIL

**Interstate Custom Products** Put the finishing touches on designing your fence with a customized panel. Whether you have custom height or width needs, a space that transitions from one height to another, or just want to add a little flair, pick a style you love and let us build you the perfect custom fence.

| TAPPERED 2 RAIL SECTION |

| SCALLOPED TOP RAIL |

| S- SWEPT TWO RAIL SECTION |

| CROWNED TOP RAIL — 2 TONE |

| SCALLOPED TOP RAIL & SPINDLES — 2 TONE |

| SLOPE SWEPT with DELUXE DIAGONAL LATTICE |

| SOUTH CAROLINA SCALLOPED CROWN WAVE | 2 Tone

| SWEPT SPINDLE with STRAIGHT TOP RAIL |

| SWEPT TOP RAIL |

| ILLINOIS RADIUS — 4' RADIUS/1/4 OF AN 8' CIRCLE |

| SCALLOPED TOP, MID-RAIL & SPINDLES |

| SOUTH DAKOTA CUSTOM SPACE with MINI DIAGONAL LATTICE |