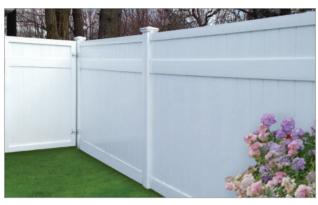

# PRIVACY STYLES | OKLAHOMA SOLID

**The Oklahoma Style** is the most commonly sold vinyl fence style for its diverse applications and maximum privacy. These sections are manufactured with our full privacy interlocking tongue & groove board and heavy duty 2" x 6" steel reinforced bottom rail. We offer the Oklahoma fence and matching gate in scalloped and crowned designs.

#### The Oklahoma Privacy styles are available in heights ranging from 3 to 8 feet.

OKLAHOMA |

OKLAHOMA with OKLAHOMA TOPPER

| OKLAHOMA with DIAGONAL MINI LATTICE TOPPER | 2 Tone

| OKLAHOMA with SQUARE MINI LATTICE TOPPER |