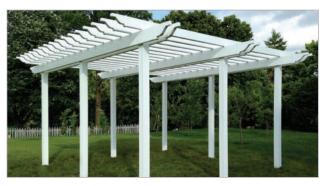

#### PERGOLAS |

A Pergola is a great addition to any entranceway and can accent your fence or can stand on its own. Our Pergolas are offered with both diagonal and square lattice side panels as well as custom side panel designs. Pergolas are structurally strong enough to hang a walk gate and can be custom built to fit most gate openings. Available in stock sizes of 3′, 4′ and 5′ wide. As our standard, our Pergolas are built with two heavy duty posts.

PERGOLA STANDARD

| PERGOLA CUSTOM SIZE — 2 TONE |

| LARGE PERGOLA with ROUND COLUMNS [Curtains not included] |

| PERGOLA with DOUBLED-UP ROUND COLUMNS |

| PERGOLA FREE STANDING with RECESSED POSTS |

| PERGOLA FREE STANDING |