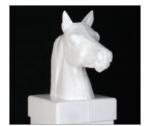

#### **POST CAPS**

NEW ENGLAND

BALL

| FEDERATION | Not available Gray

| SOLAR 4 BULB | White, Tan, Adobe and Copper Adobe Special Order

| GOTHIC |

| HORSEHEAD | White and Tan only

TRADITIONAL