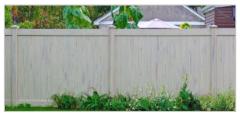

#### WOOD GRAIN AND COLOR FENCES

**Our Wood Grain Vinyl** Fence is unlike any other PVC fence on the market today! We offer an extensive line of Wood Grain fence styles and gates to satisfy your rear and front yard as well as pool enclosure fence needs. We have developed this product to look like natural wood, with the low maintenance advantages of vinyl. Through advancements in vinyl and acrylic materials, our Wood Grain Vinyl Fence line will last and outperform that of wood and other similar vinyl fence products well into the future. See for yourself how our products will surpass other composite and painted products on the market.

OKLAHOMA with MINI DIAGONAL LATTICE

CYPRESS with CLOSED SPINDLE

OKLAHOMA TAN AND CEDAR

OKLAHOMA SANDSTONE

OKLAHOMA CYPRESS

| CYPRESS with CLOSED SPINDLE with BLACK ACCENT |

| OKLAHOMA CEDAR GRAIN |

| CEDAR GRAIN POST with ALUMINUM FENCE