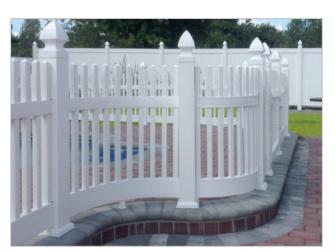

#### CUSTOM | SWEEPS • BENDS • RADIUS • DECO RAILING • CAP RAIL

**Interstate Custom Products** Put the finishing touches on designing your fence with a customized panel. Whether you have custom height or width needs, a space that transitions from one height to another, or just want to add a little flair, pick a style you love and let us build you the perfect custom fence.

| SWEPT SPINDLE with STRAIGHT TOP RAIL |

| SWEPT TOP RAIL |

| ILLINOIS RADIUS — 4' RADIUS/1/4 OF AN 8' CIRCLE |

| SCALLOPED TOP, MID-RAIL & SPINDLES |

| SOUTH DAKOTA CUSTOM SPACE with MINI DIAGONAL LATTICE |