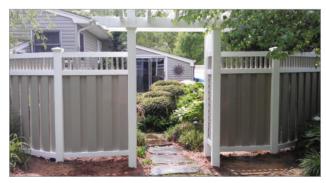

#### **GATES**

**Interstate's Gates** Our gates are known in the fence industry as being one of, if not the strongest PVC gate made. Our patented welded gate profile is square rather than rectangle, which makes it structurally stronger. The wall of the profile is doubled, serving two purposes. First is that it is twice the surface to be welded for double the strength. Second is the gate hardware is secured into two walls rather than just one wall of PVC. All gates include our patented Positive Gate Stop to help protect the gate and latch in case of a hard slam. Be sure to always leave your gates closed. Please ask the sales representative at your home to show you the sample gate corner and ask other companies to show you their gate.