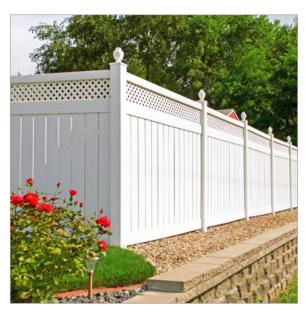

# PRIVACY STYLES | OKLAHOMA SOLID

**The Oklahoma Style** is the most commonly sold vinyl fence style for its diverse applications and maximum privacy. These sections are manufactured with our full privacy interlocking tongue & groove board and heavy duty 2" x 6" steel reinforced bottom rail. We offer the Oklahoma fence and matching gate in scalloped and crowned designs.

#### The Oklahoma Privacy styles are available in heights ranging from 3 to 8 feet.

OKLAHOMA |

OKLAHOMA with OKLAHOMA TOPPER

| OKLAHOMA with DIAGONAL MINI LATTICE TOPPER | 2 Tone

| OKLAHOMA with SQUARE MINI LATTICE TOPPER |