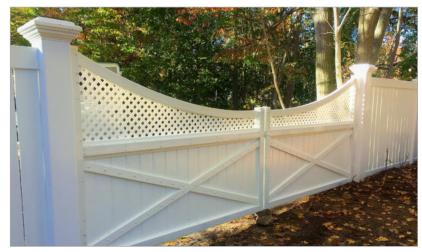

#### CUSTOM | SWEEPS • BENDS • RADIUS • DECO RAILING • CAP RAIL

**Interstate Custom Products** Put the finishing touches on designing your fence with a customized panel. Whether you have custom height or width needs, a space that transitions from one height to another, or just want to add a little flair, pick a style you love and let us build you the perfect custom fence.

| TAPPERED 2 RAIL SECTION |

| SCALLOPED TOP RAIL |

| S- SWEPT TWO RAIL SECTION |

| CROWNED TOP RAIL — 2 TONE |

| SCALLOPED TOP RAIL & SPINDLES — 2 TONE |

| SLOPE SWEPT with DELUXE DIAGONAL LATTICE |

| SOUTH CAROLINA SCALLOPED CROWN WAVE | 2 Tone

| SWEPT SPINDLE with STRAIGHT TOP RAIL |

| SWEPT TOP RAIL |

| ILLINOIS RADIUS — 4' RADIUS/1/4 OF AN 8' CIRCLE |

| SCALLOPED TOP, MID-RAIL & SPINDLES |

| SOUTH DAKOTA CUSTOM SPACE with MINI DIAGONAL LATTICE |