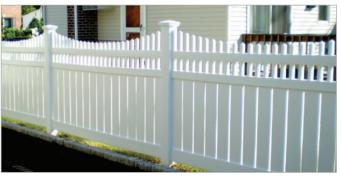

#### SEMI-PRIVACY STYLES | SOUTH DAKOTA

**Semi-Privacy Styles** allow light and air to pass through the fence and give your yard an open, yet private feel. Our South Dakota and Colorado Styles can stand on their own, or with one of our topper designs.

#### The Semi-Privacy styles are available in heights ranging from 3 to 8 feet.

| SOUTH DAKOTA | 2 Tone

| SOUTH DAKOTA with SCALLOPED OPEN SPINDLE TOPPER |