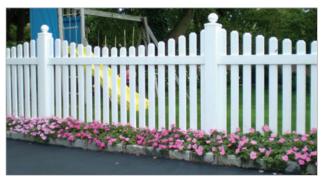

#### PICKET STYLES | ILLINOIS

We offer our Picket styles in heights ranging from 2 to 6 feet.

**The Illinois** section comes standard 2" spaced but can be modified with narrower spacing for pool enclosures, or made wider if necessary. We offer the Illinois fence and matching gate in straight, scalloped, stepped and crown designs.

ILLINOIS SCALLOPED

5 1/2' High and up fencing get a Middle Rail or a High Middle Rail.

| ILLINOIS |

ILLINOIS