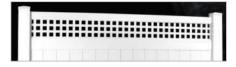

# PRIVACY STYLES | OKLAHOMA SOLID

**The Oklahoma Style** is the most commonly sold vinyl fence style for its diverse applications and maximum privacy. These sections are manufactured with our full privacy interlocking tongue & groove board and heavy duty 2" x 6" steel reinforced bottom rail. We offer the Oklahoma fence and matching gate in scalloped and crowned designs.

#### The Oklahoma Privacy styles are available in heights ranging from 3 to 8 feet.

OKLAHOMA |

OKLAHOMA with OKLAHOMA TOPPER

| OKLAHOMA with DIAGONAL MINI LATTICE TOPPER | 2 Tone

| OKLAHOMA with SQUARE MINI LATTICE TOPPER |