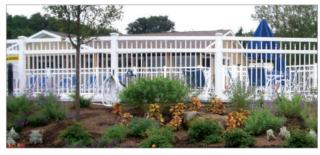

# RAILINGS & PORCH POSTS | RAILING

Interstate's Railing Systems and Posts add safety to any deck, porch, or stairway, without sacrificing style and visual appeal.

T-Rail Tops are not available in Gray or Cedar Grain.