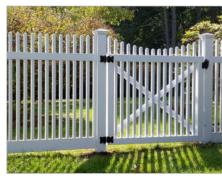

#### PICKET STYLES | ILLINOIS

We offer our Picket styles in heights ranging from 2 to 6 feet.

**The Illinois** section comes standard 2" spaced but can be modified with narrower spacing for pool enclosures, or made wider if necessary. We offer the Illinois fence and matching gate in straight, scalloped, stepped and crown designs.

ILLINOIS SCALLOPED

5 1/2' High and up fencing get a Middle Rail or a High Middle Rail.

| ILLINOIS |

ILLINOIS