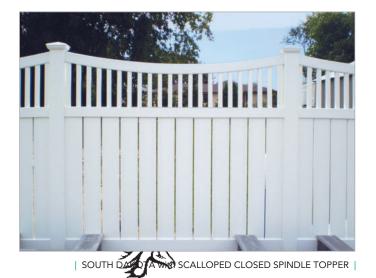

#### SEMI-PRIVACY STYLES | SOUTH DAKOTA

**Semi-Privacy Styles** allow light and air to pass through the fence and give your yard an open, yet private feel. Our South Dakota and Colorado Styles can stand on their own, or with one of our topper designs.

#### The Semi-Privacy styles are available in heights ranging from 3 to 8 feet.

| SOUTH DAKOTA | 2 Tone

| SOUTH DAKOTA with SCALLOPED OPEN SPINDLE TOPPER |