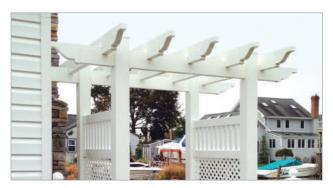

#### PERGOLAS |

A Pergola is a great addition to any entranceway and can accent your fence or can stand on its own. Our Pergolas are offered with both diagonal and square lattice side panels as well as custom side panel designs. Pergolas are structurally strong enough to hang a walk gate and can be custom built to fit most gate openings. Available in stock sizes of 3′, 4′ and 5′ wide. As our standard, our Pergolas are built with two heavy duty posts.

PERGOLA STANDARD

| PERGOLA CUSTOM SIZE — 2 TONE |

| LARGE PERGOLA with ROUND COLUMNS [Curtains not included] |

| PERGOLA with DOUBLED-UP ROUND COLUMNS |

| PERGOLA FREE STANDING with RECESSED POSTS |

| PERGOLA FREE STANDING |