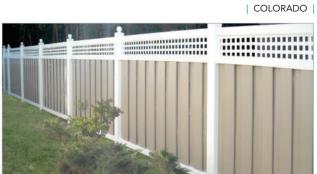

# **SEMI-PRIVACY STYLES** | COLORADO

Semi-Privacy Styles allow light and air to pass through the fence and give your yard an open yet private feel. Our South Dakota and Colorado Styles can stand on their own, or with one of our topper designs.

#### The Colorado Privacy styles are available in heights ranging from 3 to 8 feet.

| COLORADO with MINI SQUARE LATTICE TOPPER | 2 Tone

| COLORADO with MINI DIAGONAL LATTICE TOPPER

| COLORADO with CLOSED SPINDLE TOPPER | 2 Tone