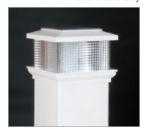

#### **POST CAPS**

NEW ENGLAND

BALL

| FEDERATION | Not available Gray

| SOLAR 4 BULB | White, Tan, Adobe and Copper Adobe Special Order

| GOTHIC |

| HORSEHEAD | White and Tan only

TRADITIONAL