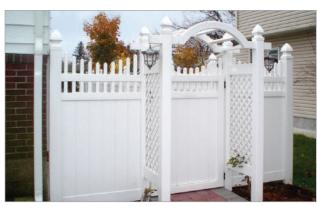

#### **GATES**

**Interstate's Gates** Our gates are known in the fence industry as being one of, if not the strongest PVC gate made. Our patented welded gate profile is square rather than rectangle, which makes it structurally stronger. The wall of the profile is doubled, serving two purposes. First is that it is twice the surface to be welded for double the strength. Second is the gate hardware is secured into two walls rather than just one wall of PVC. All gates include our patented Positive Gate Stop to help protect the gate and latch in case of a hard slam. Be sure to always leave your gates closed. Please ask the sales representative at your home to show you the sample gate corner and ask other companies to show you their gate.

# Harded By Double-walled Harded By Double-walled Our positive gate stop

| INSIDE OF PATENTED GATE FRAME |