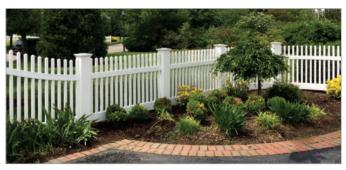

#### SEMI-PRIVACY STYLES | SOUTH DAKOTA

**Semi-Privacy Styles** allow light and air to pass through the fence and give your yard an open, yet private feel. Our South Dakota and Colorado Styles can stand on their own, or with one of our topper designs.

#### The Semi-Privacy styles are available in heights ranging from 3 to 8 feet.

| SOUTH DAKOTA | 2 Tone

| SOUTH DAKOTA with SCALLOPED OPEN SPINDLE TOPPER |