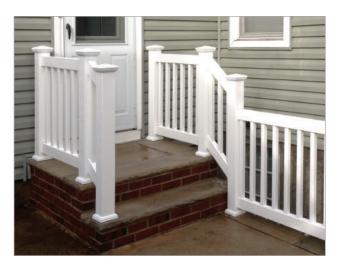

# RAILINGS & PORCH POSTS | RAILING

Interstate's Railing Systems and Posts add safety to any deck, porch, or stairway, without sacrificing style and visual appeal.

T-Rail Tops are not available in Gray or Cedar Grain.

| KANSAS STANDARD TOP | Available in Cedar Grain

| RICHMOND STANDARD TOP |

| MADISON STANDARD TOP |

KANSAS with T-RAIL

| KINZER T-RAIL TOP with KINZER NEWEL POSTS |