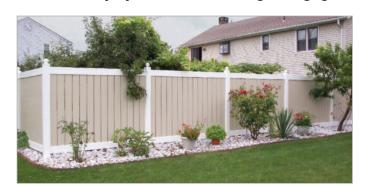

# PRIVACY STYLES | OKLAHOMA SOLID

**The Oklahoma Style** is the most commonly sold vinyl fence style for its diverse applications and maximum privacy. These sections are manufactured with our full privacy interlocking tongue & groove board and heavy duty 2" x 6" steel reinforced bottom rail. We offer the Oklahoma fence and matching gate in scalloped and crowned designs.

#### The Oklahoma Privacy styles are available in heights ranging from 3 to 8 feet.

OKLAHOMA |

OKLAHOMA with OKLAHOMA TOPPER

| OKLAHOMA with DIAGONAL MINI LATTICE TOPPER | 2 Tone

| OKLAHOMA with SQUARE MINI LATTICE TOPPER |