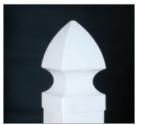

#### **POST CAPS**

NEW ENGLAND

BALL

| FEDERATION | Not available Gray

| SOLAR 4 BULB | White, Tan, Adobe and Copper Adobe Special Order

| GOTHIC |

| HORSEHEAD | White and Tan only

TRADITIONAL