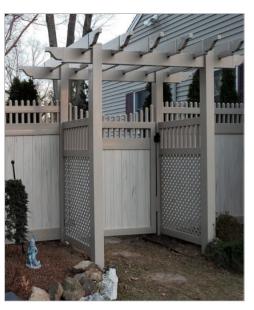

#### ARBORS |

**An Arbor** is a great addition to any entranceway and can accent your fence or can stand on their own. Our Arbors are offered with both diagonal and square lattice side panels as well as custom side panel designs. Arbors are structurally strong enough to hang a walk gate and can be custom built to fit most gate openings. Available in stock sizes of 3′, 4′ and 5′ wide. As our standard, our Arbors are built with two heavy duty posts.

| DELUXE ARBOR STANDARD MINI LATTICE |

DELUXE ARBOR UPGRADED — DELUXE LATTICE 2 TONE

| CROWNED ARBOR |

ARBOR with CUSTOM SIDES and EXTRA COLLAR ACCENT

| ARCH FOR GATE OPENING |

| STANDARD PERGOLA IN SANDSTONE & ADOBE |