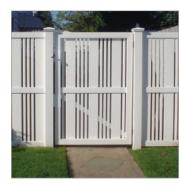

#### **GATES**

**Interstate's Gates** Our gates are known in the fence industry as being one of, if not the strongest PVC gate made. Our patented welded gate profile is square rather than rectangle, which makes it structurally stronger. The wall of the profile is doubled, serving two purposes. First is that it is twice the surface to be welded for double the strength. Second is the gate hardware is secured into two walls rather than just one wall of PVC. All gates include our patented Positive Gate Stop to help protect the gate and latch in case of a hard slam. Be sure to always leave your gates closed. Please ask the sales representative at your home to show you the sample gate corner and ask other companies to show you their gate.

OKLAHOMA with CLOSED SPINDLE GATE |

| ILLINOIS SCALLOPED DOUBLE DRIVE GATE [Single Scallop] |

| OKLAHOMA with SCALLOPED OPEN SPINDLE [Each Leaf Scalloped] | 2 Tone

| SOUTH DAKOTA DOUBLE DRIVE GATE [Single Scallop] |

| ILLINOIS SCALLOPED WALK GATE |

OKLAHOMA with MINI DIAGONAL LATTICE DOUBLE DRIVE GATE with SINGLE SCALLOP