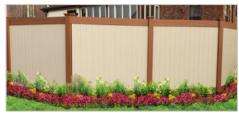

# PRIVACY STYLES | OKLAHOMA SOLID

**The Oklahoma Style** is the most commonly sold vinyl fence style for its diverse applications and maximum privacy. These sections are manufactured with our full privacy interlocking tongue & groove board and heavy duty 2" x 6" steel reinforced bottom rail. We offer the Oklahoma fence and matching gate in scalloped and crowned designs.

#### The Oklahoma Privacy styles are available in heights ranging from 3 to 8 feet.

OKLAHOMA |

OKLAHOMA with OKLAHOMA TOPPER

| OKLAHOMA with DIAGONAL MINI LATTICE TOPPER | 2 Tone

| OKLAHOMA with SQUARE MINI LATTICE TOPPER |