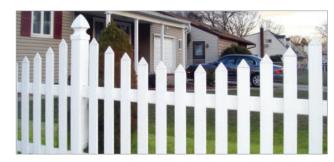

#### PICKET STYLES | ILLINOIS

We offer our Picket styles in heights ranging from 2 to 6 feet.

**The Illinois** section comes standard 2" spaced but can be modified with narrower spacing for pool enclosures, or made wider if necessary. We offer the Illinois fence and matching gate in straight, scalloped, stepped and crown designs.

ILLINOIS SCALLOPED

5 1/2' High and up fencing get a Middle Rail or a High Middle Rail.

| ILLINOIS |

ILLINOIS