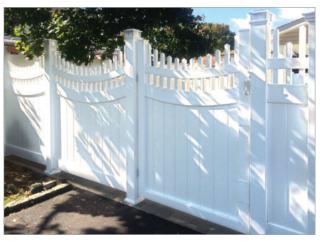

# PRIVACY STYLES | OKLAHOMA SOLID

**The Oklahoma Style** is the most commonly sold vinyl fence style for its diverse applications and maximum privacy. These sections are manufactured with our full privacy interlocking tongue & groove board and heavy duty 2" x 6" steel reinforced bottom rail. We offer the Oklahoma fence and matching gate in scalloped and crowned designs.

#### The Oklahoma Privacy styles are available in heights ranging from 3 to 8 feet.

OKLAHOMA |

OKLAHOMA with OKLAHOMA TOPPER

| OKLAHOMA with DIAGONAL MINI LATTICE TOPPER | 2 Tone

| OKLAHOMA with SQUARE MINI LATTICE TOPPER |

| OKLAHOMA DELUXE DIAGONAL LATTICE and a CROWNED WALK GATE |

OKLAHOMA with OPEN SPINDLE

| OKLAHOMA with OLD ENGLISH LATTICE | 1 1/2' Topper

| OKLAHOMA with CLOSED SPINDLE TOPPER |

| OKLAHOMA with SCALLOPED OPEN SPINDLE TOPPER | 2 Tone