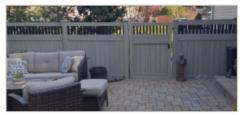

#### SEMI-PRIVACY STYLES | SOUTH DAKOTA

**Semi-Privacy Styles** allow light and air to pass through the fence and give your yard an open, yet private feel. Our South Dakota and Colorado Styles can stand on their own, or with one of our topper designs.

#### The Semi-Privacy styles are available in heights ranging from 3 to 8 feet.

| SOUTH DAKOTA | 2 Tone

| SOUTH DAKOTA with SCALLOPED OPEN SPINDLE TOPPER |