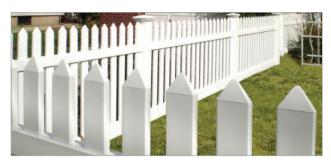

#### PICKET STYLES | ARIZONA

**The Arizona** in the Illinois family offers a rustic design that is available with both rows of spindles being straight or one row scalloped or crowned. It's up to you, we build to please.

 $\mid$  ARIZONA STRAIGHT TOP & BOTTOM PICKETS  $\mid$ 

| ARIZONA STRAIGHT TOP & SCALLOPED BOTTOM |