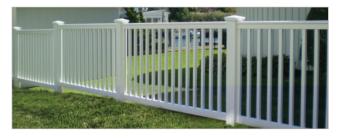

#### POST & RAIL |

**Our Post & Rail** is an affordable option for dividing large properties, great along roadways, and as a corral for horses and livestock. Post & Rail styles are available in 2-Rail, 3-Rail, and 4-Rail fencing.

| STANDARD POST & RAIL with added WELDED WIRE | Offered in 2 – 4 horizontal rails

 $\mid$  CROSS BUCK  $\mid$  Offered in 2 – 3 horizontal rails

| DIAMOND POST & RAIL | Offered in 2 – 4 horizontal rails Not available in Gray or Cedar Grain