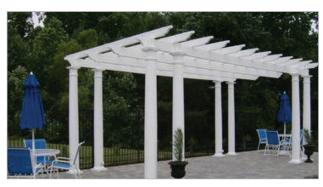

#### PERGOLAS |

A Pergola is a great addition to any entranceway and can accent your fence or can stand on its own. Our Pergolas are offered with both diagonal and square lattice side panels as well as custom side panel designs. Pergolas are structurally strong enough to hang a walk gate and can be custom built to fit most gate openings. Available in stock sizes of 3′, 4′ and 5′ wide. As our standard, our Pergolas are built with two heavy duty posts.

PERGOLA STANDARD

| PERGOLA CUSTOM SIZE — 2 TONE |

| LARGE PERGOLA with ROUND COLUMNS [Curtains not included] |

| PERGOLA with DOUBLED-UP ROUND COLUMNS |

| PERGOLA FREE STANDING with RECESSED POSTS |

| PERGOLA FREE STANDING |