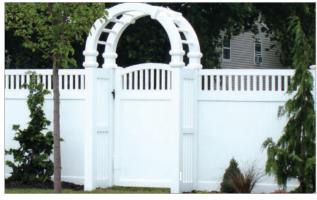

#### ARBORS |

**An Arbor** is a great addition to any entranceway and can accent your fence or can stand on their own. Our Arbors are offered with both diagonal and square lattice side panels as well as custom side panel designs. Arbors are structurally strong enough to hang a walk gate and can be custom built to fit most gate openings. Available in stock sizes of 3′, 4′ and 5′ wide. As our standard, our Arbors are built with two heavy duty posts.

| DELUXE ARBOR STANDARD MINI LATTICE |

DELUXE ARBOR UPGRADED — DELUXE LATTICE 2 TONE

| CROWNED ARBOR |

ARBOR with CUSTOM SIDES and EXTRA COLLAR ACCENT

| ARCH FOR GATE OPENING |

| STANDARD PERGOLA IN SANDSTONE & ADOBE |