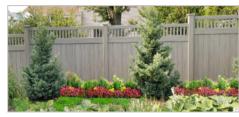

#### SEMI-PRIVACY STYLES | SOUTH DAKOTA

**Semi-Privacy Styles** allow light and air to pass through the fence and give your yard an open, yet private feel. Our South Dakota and Colorado Styles can stand on their own, or with one of our topper designs.

#### The Semi-Privacy styles are available in heights ranging from 3 to 8 feet.

| SOUTH DAKOTA | 2 Tone

| SOUTH DAKOTA with SCALLOPED OPEN SPINDLE TOPPER |