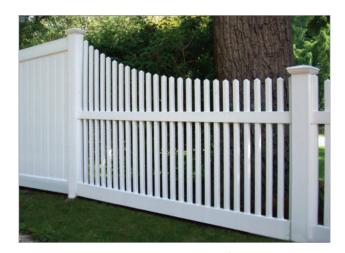

| TAPPERED 2 RAIL SECTION |

| SCALLOPED TOP RAIL |

| S- SWEPT TWO RAIL SECTION |

| CROWNED TOP RAIL — 2 TONE |

| SCALLOPED TOP RAIL & SPINDLES — 2 TONE |

| SLOPE SWEPT with DELUXE DIAGONAL LATTICE |

| SOUTH CAROLINA SCALLOPED CROWN WAVE | 2 Tone

| SWEPT SPINDLE with STRAIGHT TOP RAIL |

| SWEPT TOP RAIL |

| ILLINOIS RADIUS — 4' RADIUS/1/4 OF AN 8' CIRCLE |

| SCALLOPED TOP, MID-RAIL & SPINDLES |

| SOUTH DAKOTA CUSTOM SPACE with MINI DIAGONAL LATTICE |