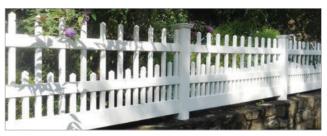

#### SEMI-PRIVACY STYLES | SOUTH DAKOTA

**Semi-Privacy Styles** allow light and air to pass through the fence and give your yard an open, yet private feel. Our South Dakota and Colorado Styles can stand on their own, or with one of our topper designs.

#### The Semi-Privacy styles are available in heights ranging from 3 to 8 feet.

| SOUTH DAKOTA | 2 Tone

| SOUTH DAKOTA with SCALLOPED OPEN SPINDLE TOPPER |