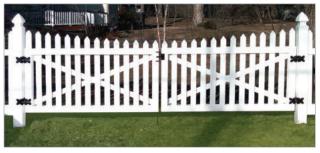

#### PICKET STYLES | ILLINOIS

We offer our Picket styles in heights ranging from 2 to 6 feet.

**The Illinois** section comes standard 2" spaced but can be modified with narrower spacing for pool enclosures, or made wider if necessary. We offer the Illinois fence and matching gate in straight, scalloped, stepped and crown designs.

ILLINOIS SCALLOPED

5 1/2' High and up fencing get a Middle Rail or a High Middle Rail.

| ILLINOIS |

ILLINOIS