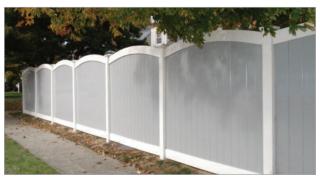

#### SEMI-PRIVACY STYLES | SOUTH DAKOTA

**Semi-Privacy Styles** allow light and air to pass through the fence and give your yard an open, yet private feel. Our South Dakota and Colorado Styles can stand on their own, or with one of our topper designs.

#### The Semi-Privacy styles are available in heights ranging from 3 to 8 feet.

| SOUTH DAKOTA | 2 Tone

| SOUTH DAKOTA with SCALLOPED OPEN SPINDLE TOPPER |