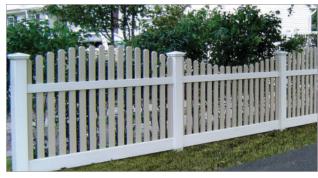

| TAPPERED 2 RAIL SECTION |

| SCALLOPED TOP RAIL |

| S- SWEPT TWO RAIL SECTION |

| CROWNED TOP RAIL — 2 TONE |

| SCALLOPED TOP RAIL & SPINDLES — 2 TONE |

| SLOPE SWEPT with DELUXE DIAGONAL LATTICE |

| SOUTH CAROLINA SCALLOPED CROWN WAVE | 2 Tone

| SWEPT SPINDLE with STRAIGHT TOP RAIL |

| SWEPT TOP RAIL |

| ILLINOIS RADIUS — 4' RADIUS/1/4 OF AN 8' CIRCLE |

| SCALLOPED TOP, MID-RAIL & SPINDLES |

| SOUTH DAKOTA CUSTOM SPACE with MINI DIAGONAL LATTICE |