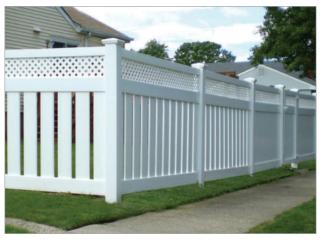

#### SEMI-PRIVACY STYLES | SOUTH DAKOTA

**Semi-Privacy Styles** allow light and air to pass through the fence and give your yard an open, yet private feel. Our South Dakota and Colorado Styles can stand on their own, or with one of our topper designs.

#### The Semi-Privacy styles are available in heights ranging from 3 to 8 feet.

| SOUTH DAKOTA | 2 Tone

| SOUTH DAKOTA with SCALLOPED OPEN SPINDLE TOPPER |