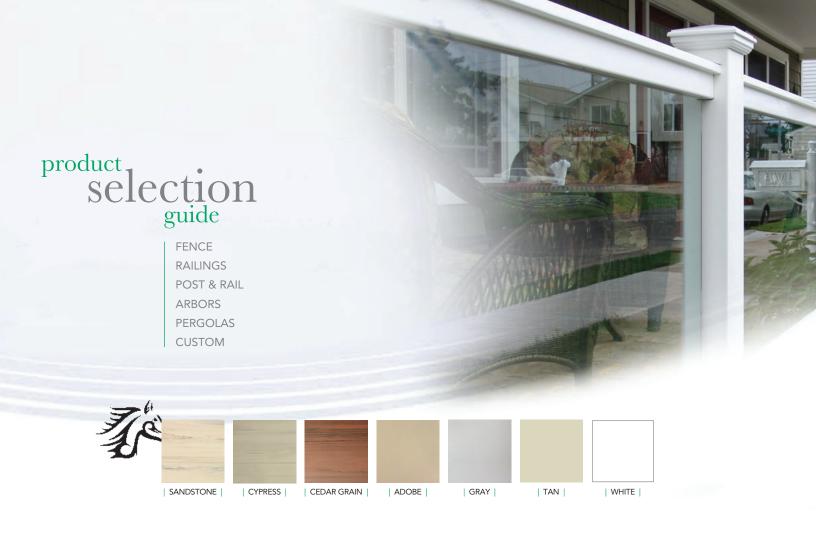

# RAILINGS & PORCH POSTS | NEWEL POSTS

| RECESSED | | KINZER |

MADISON

As a standard, all railings are spaced slightly less than 31/2"; custom spacing is available.

Posts and Spindles are available in White, Tan and Adobe. Adobe is a Special Order.