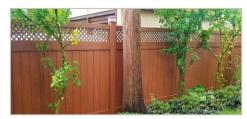

# PRIVACY STYLES | OKLAHOMA SOLID

**The Oklahoma Style** is the most commonly sold vinyl fence style for its diverse applications and maximum privacy. These sections are manufactured with our full privacy interlocking tongue & groove board and heavy duty 2" x 6" steel reinforced bottom rail. We offer the Oklahoma fence and matching gate in scalloped and crowned designs.

#### The Oklahoma Privacy styles are available in heights ranging from 3 to 8 feet.

OKLAHOMA |

OKLAHOMA with OKLAHOMA TOPPER

| OKLAHOMA with DIAGONAL MINI LATTICE TOPPER | 2 Tone

| OKLAHOMA with SQUARE MINI LATTICE TOPPER |