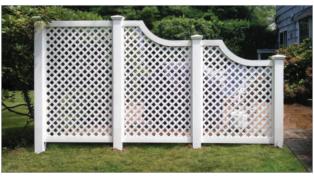

#### **TOPPER STYLES** | Can be used with any Privacy and Semi-Privacy styles.

| MINI DIAGONAL LATTICE | Not available in Gray

| DELUXE DIAGONAL LATTICE | Not available in Gray or Cedar Grain

OPEN SPINDLE

 $\mid \mbox{MINI SQUARE LATTICE} \mid \mbox{Not available in Gray or Cedar Grain}$ 

CROWN DIAGONAL MINI LATTICE

| SCALLOPED DIAGONAL MINI LATTICE | Not available in Gray

| SCALLOPED OPEN SPINDLE |

| OLD ENGLISH | Not available in Cedar Grain