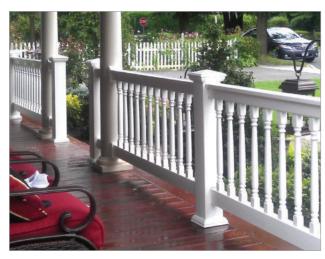

# RAILINGS & PORCH POSTS | NEWEL POSTS

Interstate's Railing Systems and Posts add safety to any deck, porch, or stairway, without sacrificing style and visual appeal.

T-Rail Tops are not available in Gray or Cedar Grain.

| MADISON T-RAIL TOP with MADISON NEWEL & PORCH POSTS |

| RICHMOND T-RAIL TOP & ROUND COLUMNS |

| KINZER T-RAIL TOP with KINZER PORCH POSTS |

KANSAS with 2 X 3 1/2 RAIL