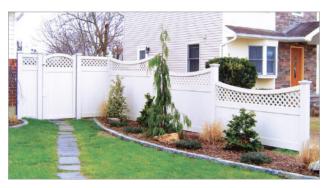

#### SEMI-PRIVACY STYLES | SOUTH DAKOTA

**Semi-Privacy Styles** allow light and air to pass through the fence and give your yard an open, yet private feel. Our South Dakota and Colorado Styles can stand on their own, or with one of our topper designs.

#### The Semi-Privacy styles are available in heights ranging from 3 to 8 feet.

| SOUTH DAKOTA | 2 Tone

| SOUTH DAKOTA with SCALLOPED OPEN SPINDLE TOPPER |