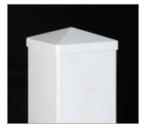

#### **POST CAPS**

NEW ENGLAND

BALL

| FEDERATION | Not available Gray

| SOLAR 4 BULB | White, Tan, Adobe and Copper Adobe Special Order

| GOTHIC |

| HORSEHEAD | White and Tan only

TRADITIONAL