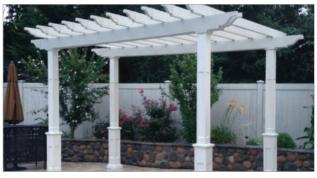

#### PERGOLAS |

A Pergola is a great addition to any entranceway and can accent your fence or can stand on its own. Our Pergolas are offered with both diagonal and square lattice side panels as well as custom side panel designs. Pergolas are structurally strong enough to hang a walk gate and can be custom built to fit most gate openings. Available in stock sizes of 3′, 4′ and 5′ wide. As our standard, our Pergolas are built with two heavy duty posts.

PERGOLA STANDARD

| PERGOLA CUSTOM SIZE — 2 TONE |

| LARGE PERGOLA with ROUND COLUMNS [Curtains not included] |

| PERGOLA with DOUBLED-UP ROUND COLUMNS |

| PERGOLA FREE STANDING with RECESSED POSTS |

| PERGOLA FREE STANDING |