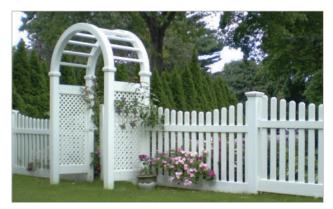

#### ARBORS |

**An Arbor** is a great addition to any entranceway and can accent your fence or can stand on their own. Our Arbors are offered with both diagonal and square lattice side panels as well as custom side panel designs. Arbors are structurally strong enough to hang a walk gate and can be custom built to fit most gate openings. Available in stock sizes of 3′, 4′ and 5′ wide. As our standard, our Arbors are built with two heavy duty posts.

| DELUXE ARBOR STANDARD MINI LATTICE |

DELUXE ARBOR UPGRADED — DELUXE LATTICE 2 TONE

| CROWNED ARBOR |

ARBOR with CUSTOM SIDES and EXTRA COLLAR ACCENT

| ARCH FOR GATE OPENING |

| STANDARD PERGOLA IN SANDSTONE & ADOBE |