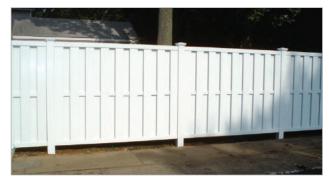

# PRIVACY STYLES | OKLAHOMA SOLID

**The Oklahoma Style** is the most commonly sold vinyl fence style for its diverse applications and maximum privacy. These sections are manufactured with our full privacy interlocking tongue & groove board and heavy duty 2" x 6" steel reinforced bottom rail. We offer the Oklahoma fence and matching gate in scalloped and crowned designs.

#### The Oklahoma Privacy styles are available in heights ranging from 3 to 8 feet.

OKLAHOMA |

OKLAHOMA with OKLAHOMA TOPPER

| OKLAHOMA with DIAGONAL MINI LATTICE TOPPER | 2 Tone

| OKLAHOMA with SQUARE MINI LATTICE TOPPER |