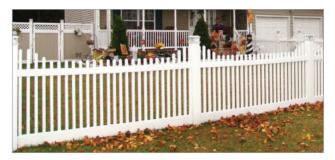

#### PICKET STYLES | ILLINOIS

We offer our Picket styles in heights ranging from 2 to 6 feet.

**The Illinois** section comes standard 2" spaced but can be modified with narrower spacing for pool enclosures, or made wider if necessary. We offer the Illinois fence and matching gate in straight, scalloped, stepped and crown designs.

ILLINOIS SCALLOPED

5 1/2' High and up fencing get a Middle Rail or a High Middle Rail.

| ILLINOIS |

ILLINOIS