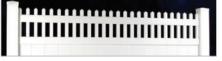

#### PICKET STYLES | ILLINOIS

We offer our Picket styles in heights ranging from 2 to 6 feet.

**The Illinois** section comes standard 2" spaced but can be modified with narrower spacing for pool enclosures, or made wider if necessary. We offer the Illinois fence and matching gate in straight, scalloped, stepped and crown designs.

ILLINOIS SCALLOPED

5 1/2' High and up fencing get a Middle Rail or a High Middle Rail.

| ILLINOIS |

ILLINOIS