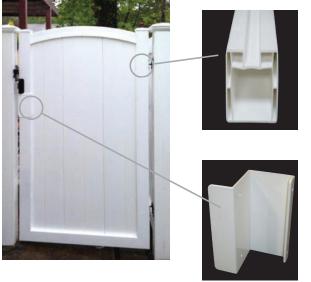

#### **GATES**

**Interstate's Gates** Our gates are known in the fence industry as being one of, if not the strongest PVC gate made. Our patented welded gate profile is square rather than rectangle, which makes it structurally stronger. The wall of the profile is doubled, serving two purposes. First is that it is twice the surface to be welded for double the strength. Second is the gate hardware is secured into two walls rather than just one wall of PVC. All gates include our patented Positive Gate Stop to help protect the gate and latch in case of a hard slam. Be sure to always leave your gates closed. Please ask the sales representative at your home to show you the sample gate corner and ask other companies to show you their gate.

# Harded By Double-walled Harded By Double-walled Our positive gate stop

| INSIDE OF PATENTED GATE FRAME |