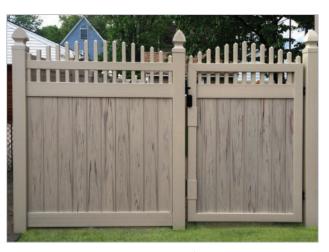

#### WOOD GRAIN AND COLOR FENCES

**Our Wood Grain Vinyl** Fence is unlike any other PVC fence on the market today! We offer an extensive line of Wood Grain fence styles and gates to satisfy your rear and front yard as well as pool enclosure fence needs. We have developed this product to look like natural wood, with the low maintenance advantages of vinyl. Through advancements in vinyl and acrylic materials, our Wood Grain Vinyl Fence line will last and outperform that of wood and other similar vinyl fence products well into the future. See for yourself how our products will surpass other composite and painted products on the market.

OKLAHOMA with MINI DIAGONAL LATTICE

CYPRESS with CLOSED SPINDLE

OKLAHOMA TAN AND CEDAR

OKLAHOMA SANDSTONE

OKLAHOMA CYPRESS

| CYPRESS with CLOSED SPINDLE with BLACK ACCENT |

| OKLAHOMA CEDAR GRAIN |

| CEDAR GRAIN POST with ALUMINUM FENCE