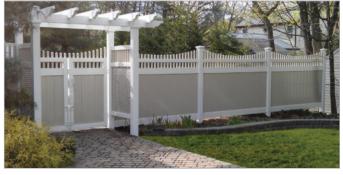

#### ARBORS |

**An Arbor** is a great addition to any entranceway and can accent your fence or can stand on their own. Our Arbors are offered with both diagonal and square lattice side panels as well as custom side panel designs. Arbors are structurally strong enough to hang a walk gate and can be custom built to fit most gate openings. Available in stock sizes of 3′, 4′ and 5′ wide. As our standard, our Arbors are built with two heavy duty posts.

| DELUXE ARBOR STANDARD MINI LATTICE |

DELUXE ARBOR UPGRADED — DELUXE LATTICE 2 TONE

| CROWNED ARBOR |

ARBOR with CUSTOM SIDES and EXTRA COLLAR ACCENT

| ARCH FOR GATE OPENING |

| STANDARD PERGOLA IN SANDSTONE & ADOBE |