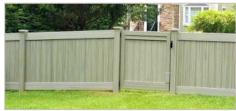

# PRIVACY STYLES | OKLAHOMA SOLID

**The Oklahoma Style** is the most commonly sold vinyl fence style for its diverse applications and maximum privacy. These sections are manufactured with our full privacy interlocking tongue & groove board and heavy duty 2" x 6" steel reinforced bottom rail. We offer the Oklahoma fence and matching gate in scalloped and crowned designs.

#### The Oklahoma Privacy styles are available in heights ranging from 3 to 8 feet.

OKLAHOMA |

OKLAHOMA with OKLAHOMA TOPPER

| OKLAHOMA with DIAGONAL MINI LATTICE TOPPER | 2 Tone

| OKLAHOMA with SQUARE MINI LATTICE TOPPER |