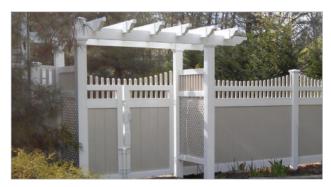

#### PERGOLAS |

A Pergola is a great addition to any entranceway and can accent your fence or can stand on its own. Our Pergolas are offered with both diagonal and square lattice side panels as well as custom side panel designs. Pergolas are structurally strong enough to hang a walk gate and can be custom built to fit most gate openings. Available in stock sizes of 3′, 4′ and 5′ wide. As our standard, our Pergolas are built with two heavy duty posts.

PERGOLA STANDARD

| PERGOLA CUSTOM SIZE — 2 TONE |

| LARGE PERGOLA with ROUND COLUMNS [Curtains not included] |

| PERGOLA with DOUBLED-UP ROUND COLUMNS |

| PERGOLA FREE STANDING with RECESSED POSTS |

| PERGOLA FREE STANDING |

| PERGOLA EXTRA LARGE with MIDDLE POSTS |

 $\mid$  PERGOLA CUSTOM — 6.5" POSTS  $\mid$ 