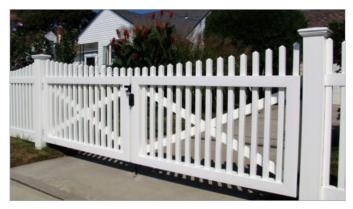

# PRIVACY STYLES | OKLAHOMA SOLID

**The Oklahoma Style** is the most commonly sold vinyl fence style for its diverse applications and maximum privacy. These sections are manufactured with our full privacy interlocking tongue & groove board and heavy duty 2" x 6" steel reinforced bottom rail. We offer the Oklahoma fence and matching gate in scalloped and crowned designs.

#### The Oklahoma Privacy styles are available in heights ranging from 3 to 8 feet.

OKLAHOMA |

OKLAHOMA with OKLAHOMA TOPPER

| OKLAHOMA with DIAGONAL MINI LATTICE TOPPER | 2 Tone

| OKLAHOMA with SQUARE MINI LATTICE TOPPER |