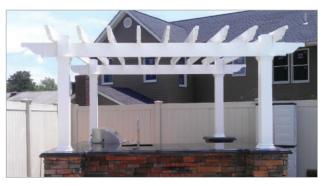

#### PERGOLAS |

A Pergola is a great addition to any entranceway and can accent your fence or can stand on its own. Our Pergolas are offered with both diagonal and square lattice side panels as well as custom side panel designs. Pergolas are structurally strong enough to hang a walk gate and can be custom built to fit most gate openings. Available in stock sizes of 3′, 4′ and 5′ wide. As our standard, our Pergolas are built with two heavy duty posts.

PERGOLA STANDARD

| PERGOLA CUSTOM SIZE — 2 TONE |

| LARGE PERGOLA with ROUND COLUMNS [Curtains not included] |

| PERGOLA with DOUBLED-UP ROUND COLUMNS |

| PERGOLA FREE STANDING with RECESSED POSTS |

| PERGOLA FREE STANDING |