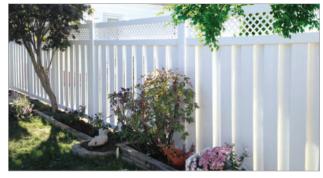

#### SEMI-PRIVACY STYLES | SOUTH DAKOTA

**Semi-Privacy Styles** allow light and air to pass through the fence and give your yard an open, yet private feel. Our South Dakota and Colorado Styles can stand on their own, or with one of our topper designs.

#### The Semi-Privacy styles are available in heights ranging from 3 to 8 feet.

| SOUTH DAKOTA | 2 Tone

| SOUTH DAKOTA with SCALLOPED OPEN SPINDLE TOPPER |