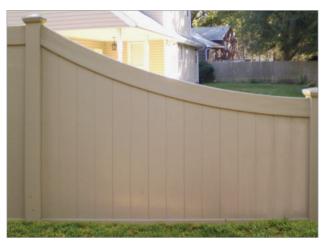

#### CUSTOM | SWEEPS • BENDS • RADIUS • DECO RAILING • CAP RAIL

**Interstate Custom Products** Put the finishing touches on designing your fence with a customized panel. Whether you have custom height or width needs, a space that transitions from one height to another, or just want to add a little flair, pick a style you love and let us build you the perfect custom fence.

| TAPPERED 2 RAIL SECTION |

| SCALLOPED TOP RAIL |

| S- SWEPT TWO RAIL SECTION |

| CROWNED TOP RAIL — 2 TONE |

| SCALLOPED TOP RAIL & SPINDLES — 2 TONE |

| SLOPE SWEPT with DELUXE DIAGONAL LATTICE |

| SOUTH CAROLINA SCALLOPED CROWN WAVE | 2 Tone