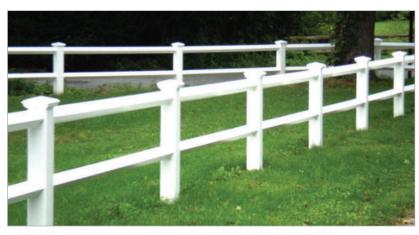

#### POST & RAIL |

**Our Post & Rail** is an affordable option for dividing large properties, great along roadways, and as a corral for horses and livestock. Post & Rail styles are available in 2-Rail, 3-Rail, and 4-Rail fencing.

| STANDARD POST & RAIL with added WELDED WIRE | Offered in 2 – 4 horizontal rails

 $\mid$  CROSS BUCK  $\mid$  Offered in 2 – 3 horizontal rails

| DIAMOND POST & RAIL | Offered in 2 – 4 horizontal rails Not available in Gray or Cedar Grain