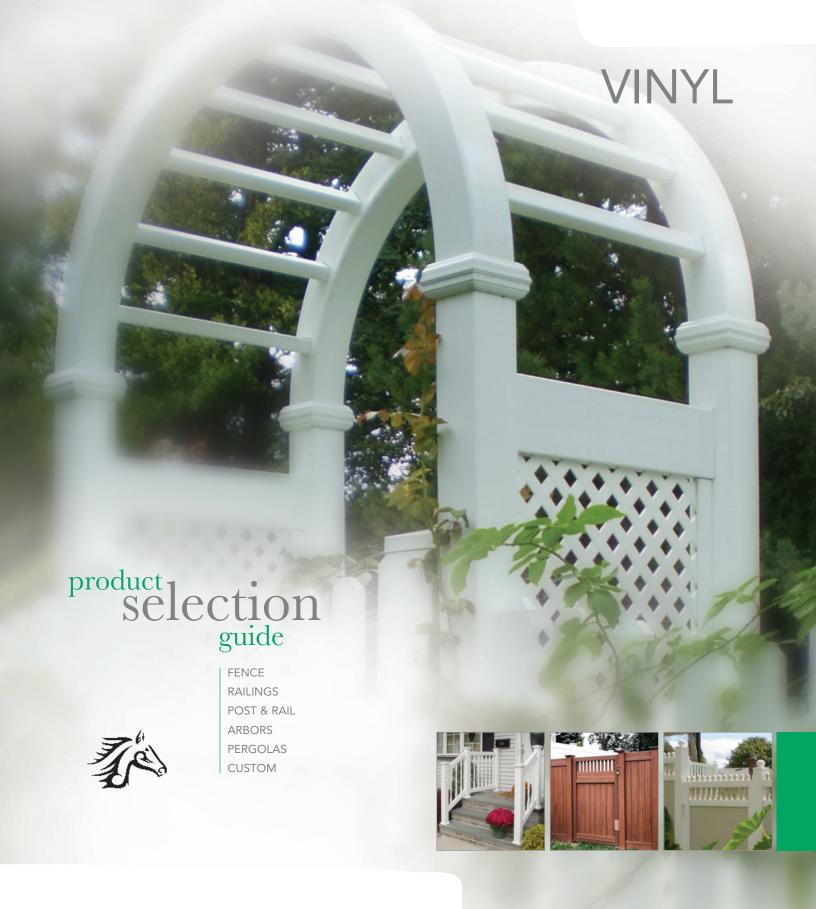

# **B&E Fence & Construction**

The increased structural strength of this rail reduces sagging, premature failure, and damage from wind.

GATE FRAME: Vinyl gates have always been an area of product failure within the vinyl fence industry. All of our gates are manufactured using our patented 3 1/2" x 3 1/2" gate master frame. Its double walled feature enables hardware screws to penetrate two layers of the frame, as well as doubling the welding surface. This makes for stonger connections and reducing screws from pulling out. This gate master design is structurally stronger than that of our competitor's hollow or narrow gate frames. Bottom Line: Our gates last longer!

**GATE STOP:** This positive stop, at ented by Interstate, is an additional piece of gate hardward that you will only find in our system. This stop is an insurance policy for all gates as it absorbs the violent act of the gate slamming and many times help protect against the resulting stress fractures and gate failure. Our gate stop is included with every walk and drive gate.