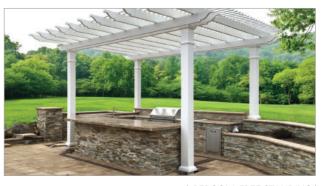

#### PERGOLAS |

A Pergola is a great addition to any entranceway and can accent your fence or can stand on its own. Our Pergolas are offered with both diagonal and square lattice side panels as well as custom side panel designs. Pergolas are structurally strong enough to hang a walk gate and can be custom built to fit most gate openings. Available in stock sizes of 3′, 4′ and 5′ wide. As our standard, our Pergolas are built with two heavy duty posts.

| PERGOLA EXTRA LARGE with MIDDLE POSTS |

 $\mid$  PERGOLA CUSTOM — 6.5" POSTS  $\mid$ 