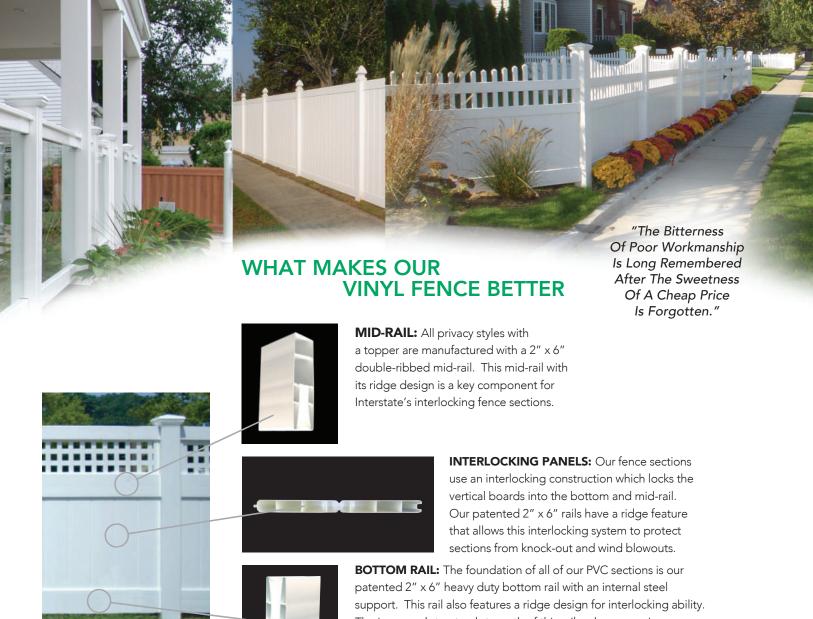

# **B&E Fence & Construction**

The increased structural strength of this rail reduces sagging, premature failure, and damage from wind.

GATE FRAME: Vinyl gates have always been an area of product failure within the vinyl fence industry. All of our gates are manufactured using our patented 3 1/2" x 3 1/2" gate master frame. Its double walled feature enables hardware screws to penetrate two layers of the frame, as well as doubling the welding surface. This makes for stonger connections and reducing screws from pulling out. This gate master design is structurally stronger than that of our competitor's hollow or narrow gate frames. Bottom Line: Our gates last longer!

**GATE STOP:** This positive stop, at ented by Interstate, is an additional piece of gate hardward that you will only find in our system. This stop is an insurance policy for all gates as it absorbs the violent act of the gate slamming and many times help protect against the resulting stress fractures and gate failure. Our gate stop is included with every walk and drive gate.

# PRIVACY STYLES | OKLAHOMA SOLID

**The Oklahoma Style** is the most commonly sold vinyl fence style for its diverse applications and maximum privacy. These sections are manufactured with our full privacy interlocking tongue & groove board and heavy duty 2" x 6" steel reinforced bottom rail. We offer the Oklahoma fence and matching gate in scalloped and crowned designs.

#### SEMI-PRIVACY STYLES | SOUTH DAKOTA

**Semi-Privacy Styles** allow light and air to pass through the fence and give your yard an open, yet private feel. Our South Dakota and Colorado Styles can stand on their own, or with one of our topper designs.