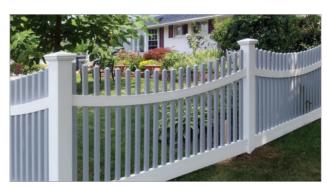

# PRIVACY STYLES | OKLAHOMA SOLID

**The Oklahoma Style** is the most commonly sold vinyl fence style for its diverse applications and maximum privacy. These sections are manufactured with our full privacy interlocking tongue & groove board and heavy duty 2" x 6" steel reinforced bottom rail. We offer the Oklahoma fence and matching gate in scalloped and crowned designs.

#### The Oklahoma Privacy styles are available in heights ranging from 3 to 8 feet.

OKLAHOMA |

OKLAHOMA with OKLAHOMA TOPPER

| OKLAHOMA with DIAGONAL MINI LATTICE TOPPER | 2 Tone

| OKLAHOMA with SQUARE MINI LATTICE TOPPER |