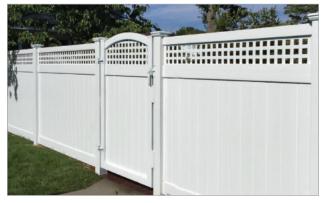

#### **GATES**

**Interstate's Gates** Our gates are known in the fence industry as being one of, if not the strongest PVC gate made. Our patented welded gate profile is square rather than rectangle, which makes it structurally stronger. The wall of the profile is doubled, serving two purposes. First is that it is twice the surface to be welded for double the strength. Second is the gate hardware is secured into two walls rather than just one wall of PVC. All gates include our patented Positive Gate Stop to help protect the gate and latch in case of a hard slam. Be sure to always leave your gates closed. Please ask the sales representative at your home to show you the sample gate corner and ask other companies to show you their gate.

OKLAHOMA with CLOSED SPINDLE GATE |

| ILLINOIS SCALLOPED DOUBLE DRIVE GATE [Single Scallop] |

| OKLAHOMA with SCALLOPED OPEN SPINDLE [Each Leaf Scalloped] | 2 Tone

| SOUTH DAKOTA DOUBLE DRIVE GATE [Single Scallop] |

| ILLINOIS SCALLOPED WALK GATE |

OKLAHOMA with MINI DIAGONAL LATTICE DOUBLE DRIVE GATE with SINGLE SCALLOP