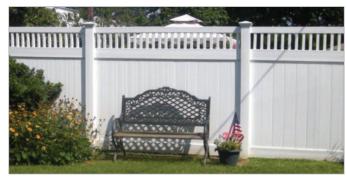

# PRIVACY STYLES | OKLAHOMA SOLID

**The Oklahoma Style** is the most commonly sold vinyl fence style for its diverse applications and maximum privacy. These sections are manufactured with our full privacy interlocking tongue & groove board and heavy duty 2" x 6" steel reinforced bottom rail. We offer the Oklahoma fence and matching gate in scalloped and crowned designs.

#### The Oklahoma Privacy styles are available in heights ranging from 3 to 8 feet.

OKLAHOMA |

OKLAHOMA with OKLAHOMA TOPPER

| OKLAHOMA with DIAGONAL MINI LATTICE TOPPER | 2 Tone

| OKLAHOMA with SQUARE MINI LATTICE TOPPER |