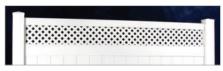

#### SEMI-PRIVACY STYLES | SOUTH DAKOTA

**Semi-Privacy Styles** allow light and air to pass through the fence and give your yard an open, yet private feel. Our South Dakota and Colorado Styles can stand on their own, or with one of our topper designs.

#### The Semi-Privacy styles are available in heights ranging from 3 to 8 feet.

| SOUTH DAKOTA | 2 Tone

| SOUTH DAKOTA with SCALLOPED OPEN SPINDLE TOPPER |