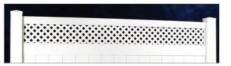

# **SEMI-PRIVACY STYLES** | COLORADO

Semi-Privacy Styles allow light and air to pass through the fence and give your yard an open yet private feel. Our South Dakota and Colorado Styles can stand on their own, or with one of our topper designs.

#### The Colorado Privacy styles are available in heights ranging from 3 to 8 feet.

| COLORADO with MINI SQUARE LATTICE TOPPER | 2 Tone

| COLORADO with MINI DIAGONAL LATTICE TOPPER

| COLORADO with CLOSED SPINDLE TOPPER | 2 Tone