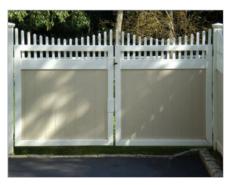

# PRIVACY STYLES | OKLAHOMA SOLID

**The Oklahoma Style** is the most commonly sold vinyl fence style for its diverse applications and maximum privacy. These sections are manufactured with our full privacy interlocking tongue & groove board and heavy duty 2" x 6" steel reinforced bottom rail. We offer the Oklahoma fence and matching gate in scalloped and crowned designs.

#### The Oklahoma Privacy styles are available in heights ranging from 3 to 8 feet.

OKLAHOMA |

OKLAHOMA with OKLAHOMA TOPPER

| OKLAHOMA with DIAGONAL MINI LATTICE TOPPER | 2 Tone

| OKLAHOMA with SQUARE MINI LATTICE TOPPER |