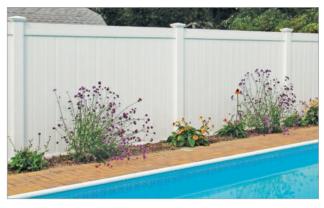

# PRIVACY STYLES | OKLAHOMA SOLID

**The Oklahoma Style** is the most commonly sold vinyl fence style for its diverse applications and maximum privacy. These sections are manufactured with our full privacy interlocking tongue & groove board and heavy duty 2" x 6" steel reinforced bottom rail. We offer the Oklahoma fence and matching gate in scalloped and crowned designs.

#### SEMI-PRIVACY STYLES | SOUTH DAKOTA

**Semi-Privacy Styles** allow light and air to pass through the fence and give your yard an open, yet private feel. Our South Dakota and Colorado Styles can stand on their own, or with one of our topper designs.