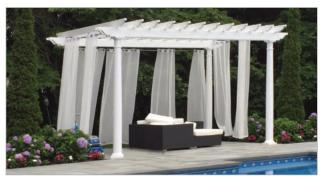

#### PERGOLAS |

A Pergola is a great addition to any entranceway and can accent your fence or can stand on its own. Our Pergolas are offered with both diagonal and square lattice side panels as well as custom side panel designs. Pergolas are structurally strong enough to hang a walk gate and can be custom built to fit most gate openings. Available in stock sizes of 3′, 4′ and 5′ wide. As our standard, our Pergolas are built with two heavy duty posts.

PERGOLA STANDARD

| PERGOLA CUSTOM SIZE — 2 TONE |

| LARGE PERGOLA with ROUND COLUMNS [Curtains not included] |

| PERGOLA with DOUBLED-UP ROUND COLUMNS |

| PERGOLA FREE STANDING with RECESSED POSTS |

| PERGOLA FREE STANDING |