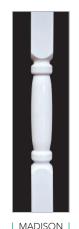

# RAILINGS & PORCH POSTS | NEWEL POSTS

| RECESSED | | KINZER |

MADISON

As a standard, all railings are spaced slightly less than 31/2"; custom spacing is available.

Posts and Spindles are available in White, Tan and Adobe. Adobe is a Special Order.