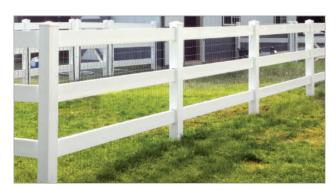

#### POST & RAIL |

**Our Post & Rail** is an affordable option for dividing large properties, great along roadways, and as a corral for horses and livestock. Post & Rail styles are available in 2-Rail, 3-Rail, and 4-Rail fencing.

| STANDARD POST & RAIL with added WELDED WIRE | Offered in 2 – 4 horizontal rails

 $\mid$  CROSS BUCK  $\mid$  Offered in 2 – 3 horizontal rails

| DIAMOND POST & RAIL | Offered in 2 – 4 horizontal rails Not available in Gray or Cedar Grain