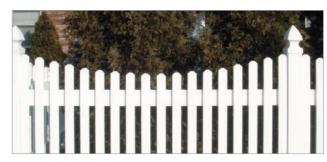

#### PICKET STYLES | ILLINOIS

We offer our Picket styles in heights ranging from 2 to 6 feet.

**The Illinois** section comes standard 2" spaced but can be modified with narrower spacing for pool enclosures, or made wider if necessary. We offer the Illinois fence and matching gate in straight, scalloped, stepped and crown designs.

ILLINOIS SCALLOPED

5 1/2' High and up fencing get a Middle Rail or a High Middle Rail.

| ILLINOIS |

ILLINOIS