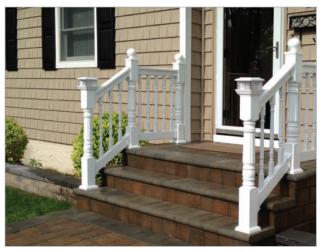

# RAILINGS & PORCH POSTS | RAILING

Interstate's Railing Systems and Posts add safety to any deck, porch, or stairway, without sacrificing style and visual appeal.

T-Rail Tops are not available in Gray or Cedar Grain.

| KANSAS STANDARD TOP | Available in Cedar Grain

| RICHMOND STANDARD TOP |

| MADISON STANDARD TOP |

KANSAS with T-RAIL

| KINZER T-RAIL TOP with KINZER NEWEL POSTS |