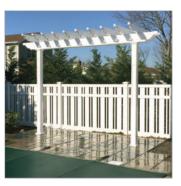

#### PERGOLAS |

A Pergola is a great addition to any entranceway and can accent your fence or can stand on its own. Our Pergolas are offered with both diagonal and square lattice side panels as well as custom side panel designs. Pergolas are structurally strong enough to hang a walk gate and can be custom built to fit most gate openings. Available in stock sizes of 3′, 4′ and 5′ wide. As our standard, our Pergolas are built with two heavy duty posts.

PERGOLA STANDARD

| PERGOLA CUSTOM SIZE — 2 TONE |

| LARGE PERGOLA with ROUND COLUMNS [Curtains not included] |

| PERGOLA with DOUBLED-UP ROUND COLUMNS |

| PERGOLA FREE STANDING with RECESSED POSTS |

| PERGOLA FREE STANDING |