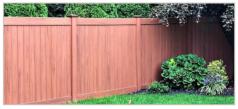

#### WOOD GRAIN AND COLOR FENCES

**Our Wood Grain Vinyl** Fence is unlike any other PVC fence on the market today! We offer an extensive line of Wood Grain fence styles and gates to satisfy your rear and front yard as well as pool enclosure fence needs. We have developed this product to look like natural wood, with the low maintenance advantages of vinyl. Through advancements in vinyl and acrylic materials, our Wood Grain Vinyl Fence line will last and outperform that of wood and other similar vinyl fence products well into the future. See for yourself how our products will surpass other composite and painted products on the market.

OKLAHOMA with MINI DIAGONAL LATTICE

CYPRESS with CLOSED SPINDLE

OKLAHOMA TAN AND CEDAR

OKLAHOMA SANDSTONE

OKLAHOMA CYPRESS

| CYPRESS with CLOSED SPINDLE with BLACK ACCENT |

| OKLAHOMA CEDAR GRAIN |

| CEDAR GRAIN POST with ALUMINUM FENCE