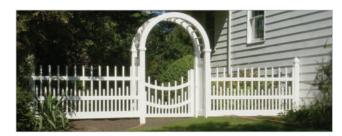

#### **GATES**

**Interstate's Gates** Our gates are known in the fence industry as being one of, if not the strongest PVC gate made. Our patented welded gate profile is square rather than rectangle, which makes it structurally stronger. The wall of the profile is doubled, serving two purposes. First is that it is twice the surface to be welded for double the strength. Second is the gate hardware is secured into two walls rather than just one wall of PVC. All gates include our patented Positive Gate Stop to help protect the gate and latch in case of a hard slam. Be sure to always leave your gates closed. Please ask the sales representative at your home to show you the sample gate corner and ask other companies to show you their gate.

**GATE STOP:** This positive stop, at ented by Interstate, is an additional piece of gate hardward that you will only find in our system. This stop is an insurance policy for all gates as it absorbs the violent act of the gate slamming and many times help protect against the resulting stress fractures and gate failure. Our gate stop is included with every walk and drive gate.