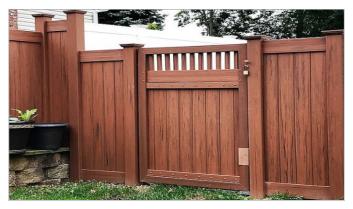

#### WOOD GRAIN AND COLOR FENCES

**Our Wood Grain Vinyl** Fence is unlike any other PVC fence on the market today! We offer an extensive line of Wood Grain fence styles and gates to satisfy your rear and front yard as well as pool enclosure fence needs. We have developed this product to look like natural wood, with the low maintenance advantages of vinyl. Through advancements in vinyl and acrylic materials, our Wood Grain Vinyl Fence line will last and outperform that of wood and other similar vinyl fence products well into the future. See for yourself how our products will surpass other composite and painted products on the market.

OKLAHOMA with MINI DIAGONAL LATTICE

CYPRESS with CLOSED SPINDLE

OKLAHOMA TAN AND CEDAR

OKLAHOMA SANDSTONE

OKLAHOMA CYPRESS

| CYPRESS with CLOSED SPINDLE with BLACK ACCENT |

| OKLAHOMA CEDAR GRAIN |

| CEDAR GRAIN POST with ALUMINUM FENCE