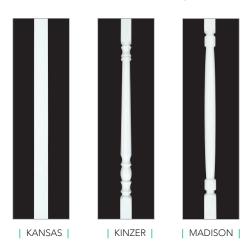

| KANSAS STANDARD TOP | Available in Cedar Grain

| RICHMOND STANDARD TOP |

| MADISON STANDARD TOP |

KANSAS with T-RAIL

| KINZER T-RAIL TOP with KINZER NEWEL POSTS |