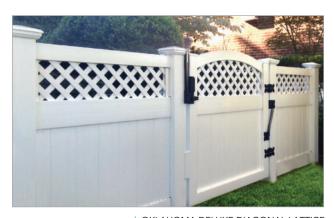

#### **GATES**

**Interstate's Gates** Our gates are known in the fence industry as being one of, if not the strongest PVC gate made. Our patented welded gate profile is square rather than rectangle, which makes it structurally stronger. The wall of the profile is doubled, serving two purposes. First is that it is twice the surface to be welded for double the strength. Second is the gate hardware is secured into two walls rather than just one wall of PVC. All gates include our patented Positive Gate Stop to help protect the gate and latch in case of a hard slam. Be sure to always leave your gates closed. Please ask the sales representative at your home to show you the sample gate corner and ask other companies to show you their gate.

OKLAHOMA with CLOSED SPINDLE GATE |

| ILLINOIS SCALLOPED DOUBLE DRIVE GATE [Single Scallop] |

| OKLAHOMA with SCALLOPED OPEN SPINDLE [Each Leaf Scalloped] | 2 Tone

| SOUTH DAKOTA DOUBLE DRIVE GATE [Single Scallop] |

| ILLINOIS SCALLOPED WALK GATE |

OKLAHOMA with MINI DIAGONAL LATTICE DOUBLE DRIVE GATE with SINGLE SCALLOP