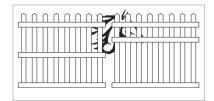

#### **GATES**

**Interstate's Gates** Our gates are known in the fence industry as being one of, if not the strongest PVC gate made. Our patented welded gate profile is square rather than rectangle, which makes it structurally stronger. The wall of the profile is doubled, serving two purposes. First is that it is twice the surface to be welded for double the strength. Second is the gate hardware is secured into two walls rather than just one wall of PVC. All gates include our patented Positive Gate Stop to help protect the gate and latch in case of a hard slam. Be sure to always leave your gates closed. Please ask the sales representative at your home to show you the sample gate corner and ask other companies to show you their gate.

# Harded By Double-walled Harded By Double-walled Our positive gate stop

| INSIDE OF PATENTED GATE FRAME |