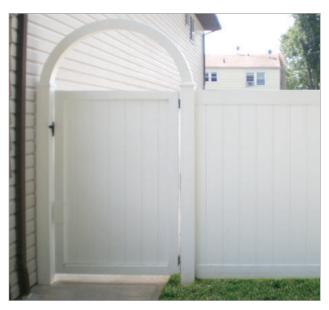

# PRIVACY STYLES | OKLAHOMA SOLID

**The Oklahoma Style** is the most commonly sold vinyl fence style for its diverse applications and maximum privacy. These sections are manufactured with our full privacy interlocking tongue & groove board and heavy duty 2" x 6" steel reinforced bottom rail. We offer the Oklahoma fence and matching gate in scalloped and crowned designs.

#### The Oklahoma Privacy styles are available in heights ranging from 3 to 8 feet.

OKLAHOMA |

OKLAHOMA with OKLAHOMA TOPPER

| OKLAHOMA with DIAGONAL MINI LATTICE TOPPER | 2 Tone

| OKLAHOMA with SQUARE MINI LATTICE TOPPER |